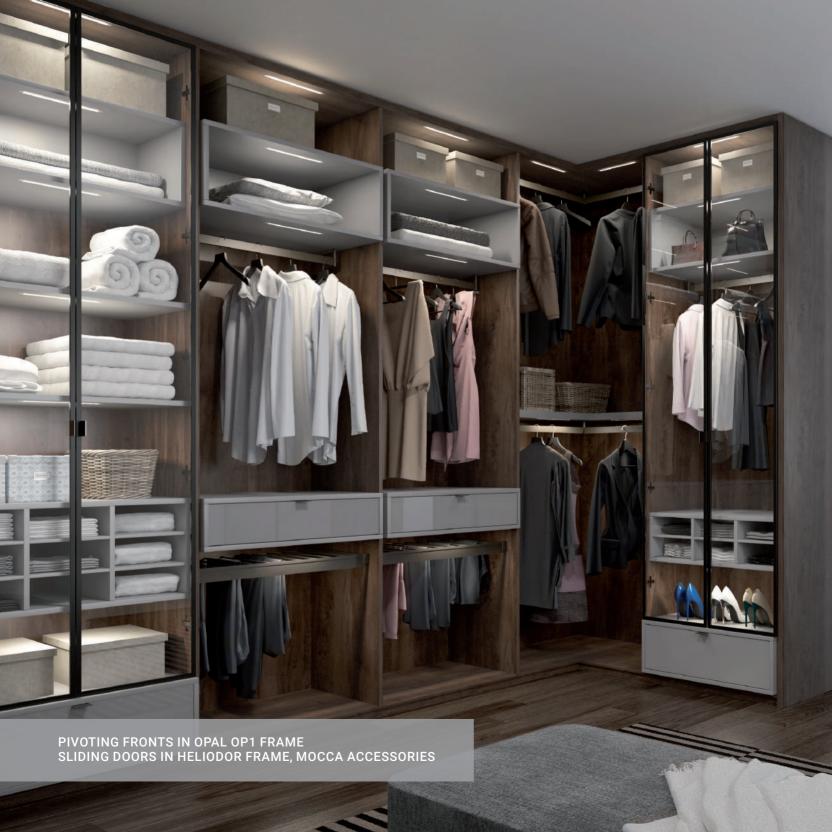

#### STYLISH

A spacious walk-in wardrobe with a functional island which makes the room stylish and classy. This walk-in consists of capacious wardrobes finished in different types of door fronts. The strong point of our walk-in wardrobes is that you have the opportunity to personalise it's interior and accessories. Glass fronts, dark door profiles and LED lighting gives this walk-in a modern look with its special aesthetics.

Islands with drawers, organisers and shelves are a special place to store precious objects like watches or jewellery. It makes your walk-in look unique.

#### **ELEGANCE**

An open walk-in wardrobe with laminated panel. Its distinguishing feature is its personalisation, achieved by using dedicated accessories. Unique, useful space that is made to measure. A particularly special part of this walk-in is the shoe zone covered by our Opal glass doors, including LED lighting which improves the wardrobes functionality and brightens the room.

Mocca - line of unique accessories, hanger rods and soft-closing drawers for people who appreciate good design, organisation and functionality.