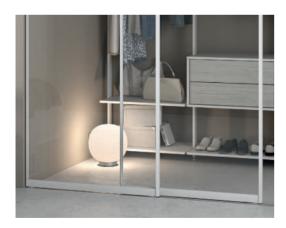

#### MINIMALISTIC

A bright and elegant walk-in wardrobe built into this bedroom is stylish and functional. Light, open-look interior with a hanging area, shelving and drawers makes it easy to keep everything organised and comfortably stored. Minimalistic sliding doors work as a front door and subtly divides the walk-in from the rest of the room.

Sliding door in Szafir system with a thin profile, serving at the same time as a comfortable handle. Inserted with transparent glass making the room appear bigger.

SLIDING DOOR IN SZAFIR SYSTEM ORTO INTERIOR SYSTEM, FURNITURE FROM "ONE" LINE