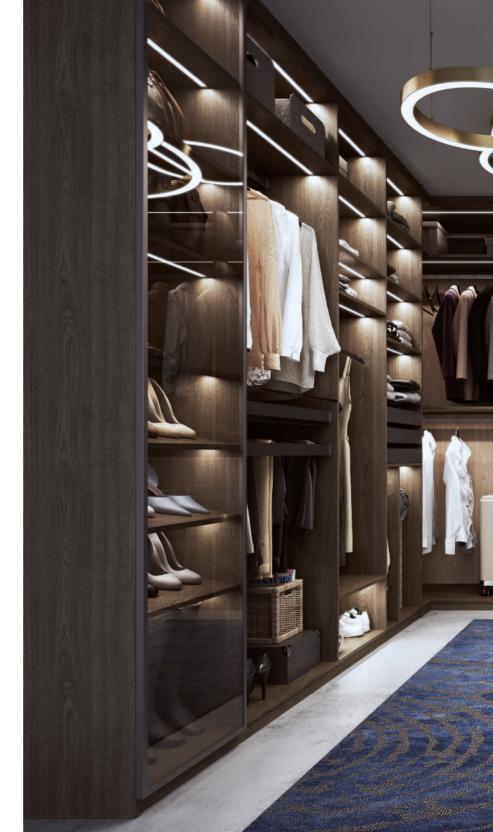

#### STYLISH

A spacious walk-in wardrobe with a functional island which makes the room stylish and classy. This walk-in consists of capacious wardrobes finished in different types of door fronts. The strong point of our walk-in wardrobes is that you have the opportunity to personalise it's interior and accessories. Glass fronts, dark door profiles and LED lighting gives this walk-in a modern look with its special aesthetics.

Islands with drawers, organisers and shelves are a special place to store precious objects like watches or jewellery. It makes your walk-in look unique.