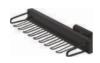

#### **MOCCA ACCESSORIES**

Flat basket Mocca Mocca 80x50x15 cm

Jewelry drawer Mocca 80x50x7 cm

Jewelry drawer with two covers Mocca 80x50x7 cm

Basket PVC Rattan Mocca 80x50x17 cm

Trousers rack Mocca 80x50x6 cm

Shoe shelf Mocca 80x50x18 cm

Rotating mirror Mocca 17x41,5x113 cm

Dropping hanger Mocca 45 -115 cm

Tie and belt hanger Mocca 17x44,5x8,5 cm