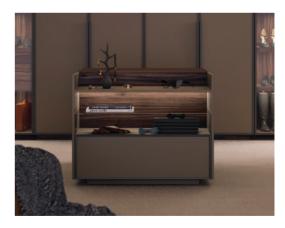

Islands with drawers, organisers and shelves are a special place to store precious objects like watches or jewellery. It makes your walk-in look unique.