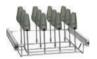

#### **CHROME ACCESSORIES**

Wire basket

Trousers rack chrome 140x40.50.60 cm chrome 60x49x16 cm

Shoe shelf chrome 60x50x19 cm

Shoe rack chrome 60x50x32 cm

Tie hanger chrome 14x50x5,5 cm

Cross hanger chrome 14x40,50x5,5 cm