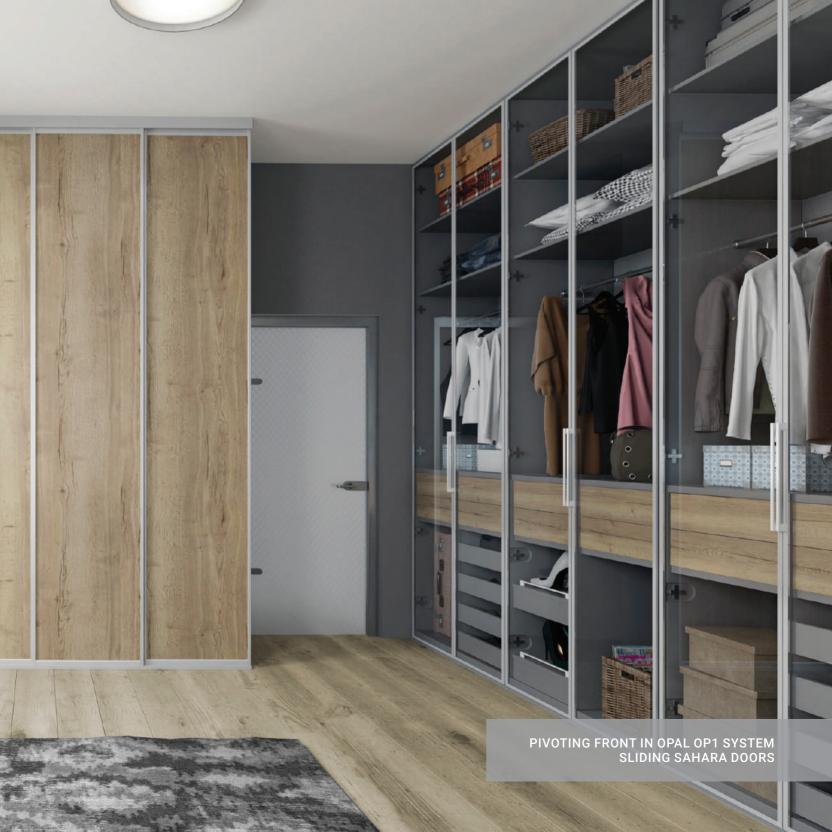

#### **ELEGANCE**

An open walk-in wardrobe with laminated panel. Its distinguishing feature is its personalisation, achieved by using dedicated accessories. Unique, useful space that is made to measure. A particularly special part of this walk-in is the shoe zone covered by our Opal glass doors, including LED lighting which improves the wardrobes functionality and brightens the room.

Mocca - line of unique accessories, hanger rods and soft-closing drawers for people who appreciate good design, organisation and functionality.