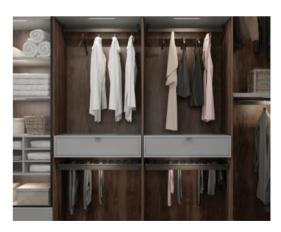

## COSY

A cosy walk-in wardrobe next to the bedroom, dividing the relaxing area from the storage space. Its interior consists of open spaces with full access to shelving and hanging rods. Areas covered with glass are perfect for protecting precious objects with elegant exposition. Glass covered drawer fronts, LED lighting and diverse colour schemes adds a feeling of style and class.

Twin modules, dedicated for both home-dwellers. They make it easier to simultaneously and comfortably compose the outfits for both partners.