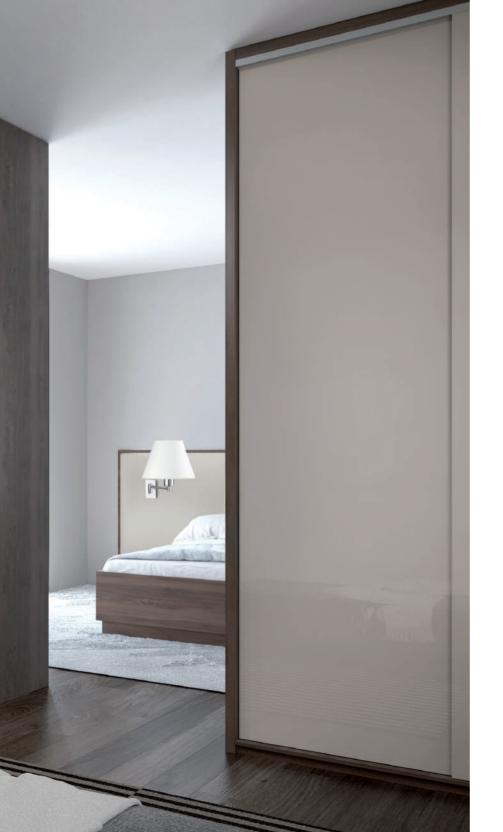

#### MINIMALISTIC

A bright and elegant walk-in wardrobe built into this bedroom is stylish and functional. Light, open-look interior with a hanging area, shelving and drawers makes it easy to keep everything organised and comfortably stored. Minimalistic sliding doors work as a front door and subtly divides the walk-in from the rest of the room.

Sliding door in Szafir system with a thin profile, serving at the same time as a comfortable handle. Inserted with transparent glass making the room appear bigger.

SLIDING DOOR IN SZAFIR SYSTEM ORTO INTERIOR SYSTEM, FURNITURE FROM "ONE" LINE