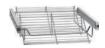

#### **CHROME ACCESSORIES**

Wire basket

Trousers rack chrome 140x40.50.60 cm chrome 60x49x16 cm

Shoe shelf chrome 60x50x19 cm

Shoe rack chrome 60x50x32 cm

Tie hanger chrome 14x50x5,5 cm

Cross hanger chrome 14x40,50x5,5 cm

Dropping hanger 45 -115 cm

Bag hanger chrome / graphite 9x5x13 cm

Bag hanger chrome 40x10 cm

Wardrobe safe 56,4x40x15 cm

Jewelry drawer divider Type A, B and C, 53,4x41,4x2,6 cm

Laundry basket chrome 50x50x50 cm