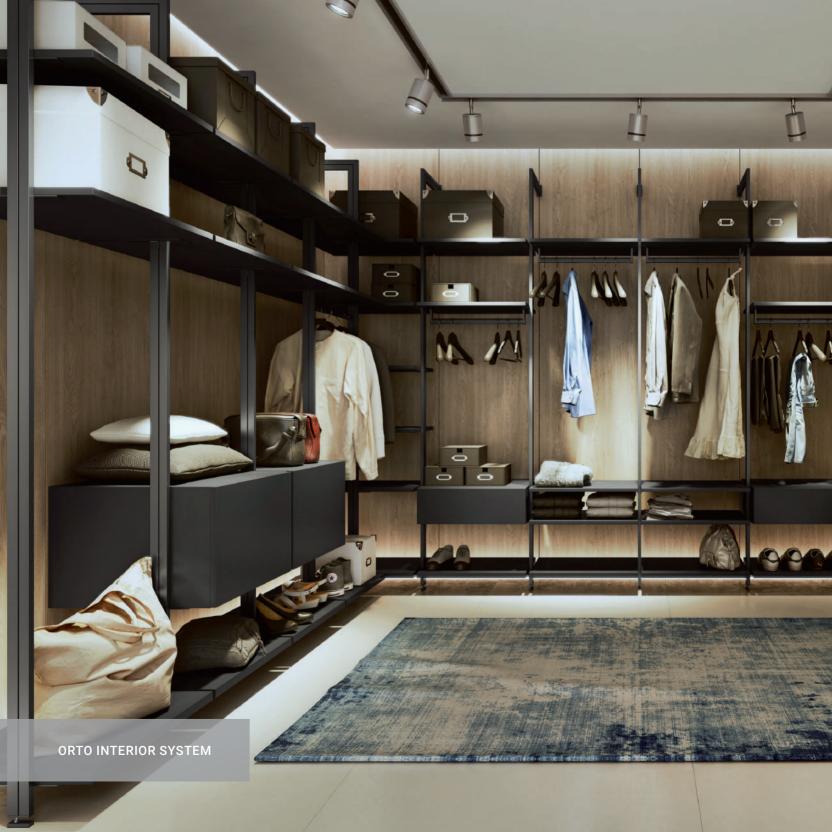

### **MODERN**

An open feel, designer walk-in wardrobe in our Orto System. Its main constructional element is an aluminium profile. Its spacious and functional purpose is created with shelving, hanging rods and drawers which can be arranged to suit the customers needs. This walk-in wardrobe is the perfect solution for someone who appreciates the minimalistic look and original solutions.

Orto system is a perfect, functional and practical solution for a corner zone as it enables easy access to every part of our walkin.