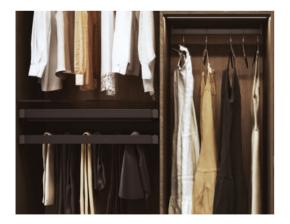

Mocca - line of unique accessories, hanger rods and soft-closing drawers for people who appreciate good design, organisation and functionality.

A pull-down hanger with a special handle. By pulling down the rod, we have easy access to things located in the upper parts of the wardrobe with little effort required.