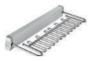

#### **CHROME ACCESSORIES**

Wire basket

Trousers rack chrome 140x40.50.60 cm chrome 60x49x16 cm

Shoe shelf chrome 60x50x19 cm

Shoe rack chrome 60x50x32 cm

Tie hanger chrome 14x50x5,5 cm

Cross hanger chrome 14x40,50x5,5 cm