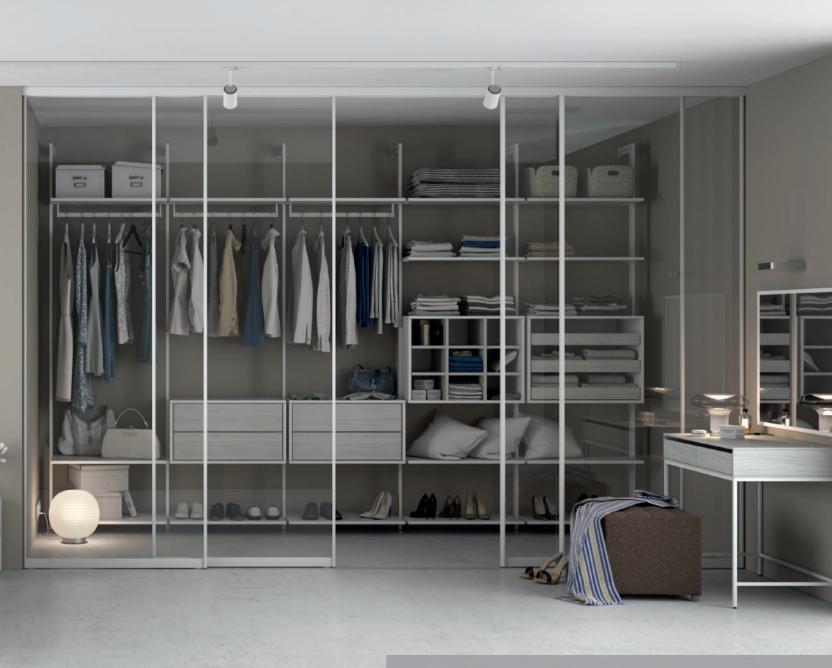

#### MINIMALISTIC

A bright and elegant walk-in wardrobe built into this bedroom is stylish and functional. Light, open-look interior with a hanging area, shelving and drawers makes it easy to keep everything organised and comfortably stored. Minimalistic sliding doors work as a front door and subtly divides the walk-in from the rest of the room.

Sliding door in Szafir system with a thin profile, serving at the same time as a comfortable handle. Inserted with transparent glass making the room appear bigger.

SLIDING DOOR IN SZAFIR SYSTEM ORTO INTERIOR SYSTEM, FURNITURE FROM "ONE" LINE