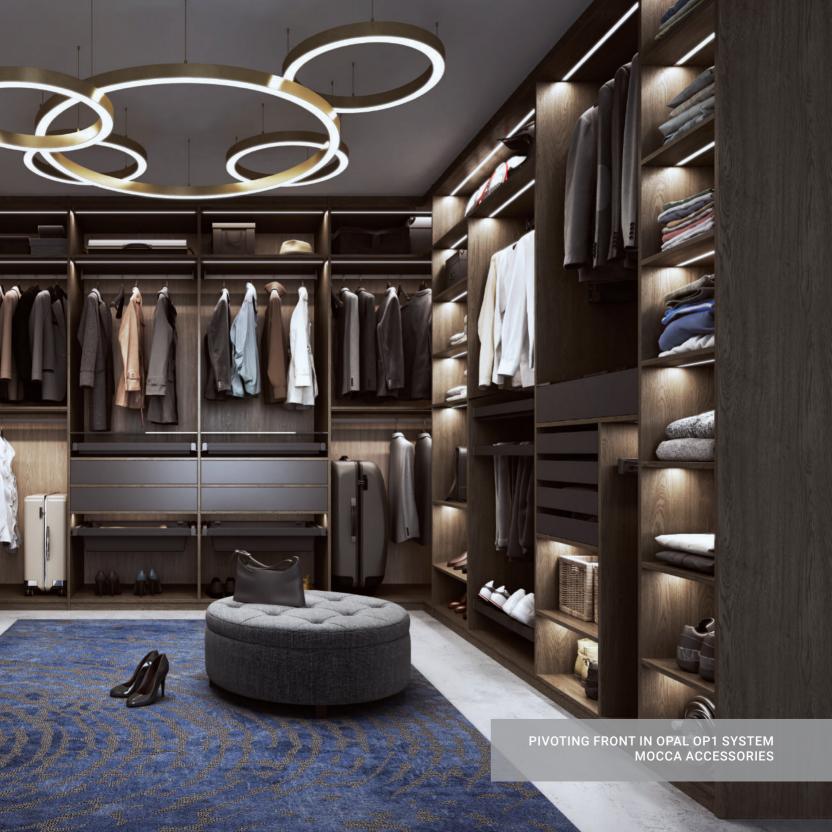

#### **ELEGANCE**

An open walk-in wardrobe with laminated panel. Its distinguishing feature is its personalisation, achieved by using dedicated accessories. Unique, useful space that is made to measure. A particularly special part of this walk-in is the shoe zone covered by our Opal glass doors, including LED lighting which improves the wardrobes functionality and brightens the room.

Mocca - line of unique accessories, hanger rods and soft-closing drawers for people who appreciate good design, organisation and functionality.