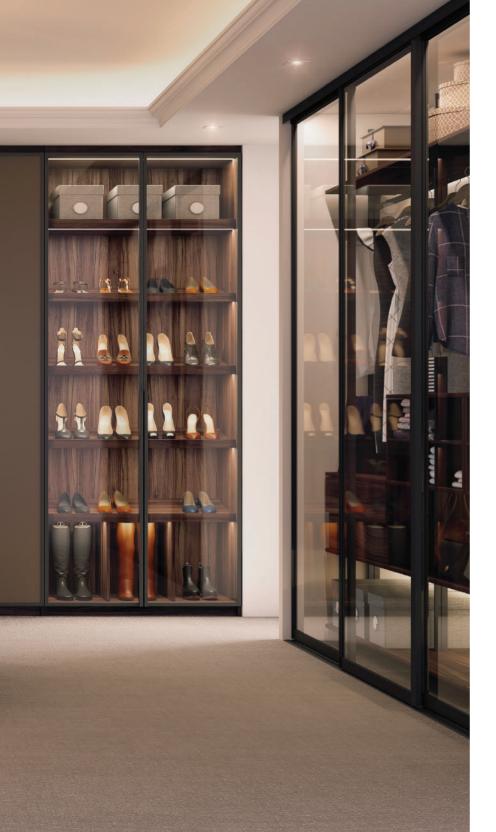

#### **ELEGANCE**

An open walk-in wardrobe with laminated panel. Its distinguishing feature is its personalisation, achieved by using dedicated accessories. Unique, useful space that is made to measure. A particularly special part of this walk-in is the shoe zone covered by our Opal glass doors, including LED lighting which improves the wardrobes functionality and brightens the room.