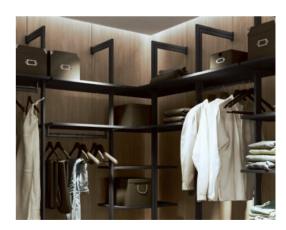

### **MODERN**

An open feel, designer walk-in wardrobe in our Orto System. Its main constructional element is an aluminium profile. Its spacious and functional purpose is created with shelving, hanging rods and drawers which can be arranged to suit the customers needs. This walk-in wardrobe is the perfect solution for someone who appreciates the minimalistic look and original solutions.

Orto system is a perfect, functional and practical solution for a corner zone as it enables easy access to every part of our walkin.