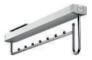

#### **CHROME ACCESSORIES**

Wire basket

Trousers rack chrome 140x40.50.60 cm chrome 60x49x16 cm

Shoe shelf chrome 60x50x19 cm

Shoe rack chrome 60x50x32 cm

Tie hanger chrome 14x50x5,5 cm

Cross hanger chrome 14x40,50x5,5 cm

Dropping hanger 45 -115 cm

Bag hanger chrome / graphite 9x5x13 cm

Bag hanger chrome 40x10 cm

Wardrobe safe 56,4x40x15 cm

Jewelry drawer divider Type A, B and C, 53,4x41,4x2,6 cm

Laundry basket chrome 50x50x50 cm