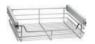

#### **CHROME ACCESSORIES**

Wire basket

Trousers rack chrome 140x40.50.60 cm chrome 60x49x16 cm

Shoe shelf chrome 60x50x19 cm

Shoe rack chrome 60x50x32 cm

Tie hanger chrome 14x50x5,5 cm

Cross hanger chrome 14x40,50x5,5 cm

Dropping hanger 45 -115 cm

Bag hanger chrome / graphite 9x5x13 cm

Bag hanger chrome 40x10 cm

Wardrobe safe 56,4x40x15 cm

Jewelry drawer divider Type A, B and C, 53,4x41,4x2,6 cm

Laundry basket chrome 50x50x50 cm