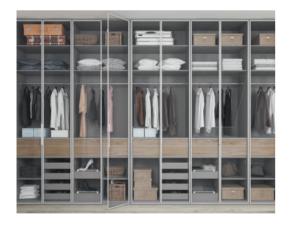

### **FUNCTIONAL**

A slanted walk-in wardrobe which is usually a difficult space to work with turned into a practical storage area. Perfectly made to measure with shelves, drawers and accessories. The perfect solution to organise this tricky space creating harmony and order not only for the wardrobe but the whole room.

Simple Opal frames creates a minimalistic pivoting door front, which will work perfectly in the area designated for shoes, bags and smart clothes.