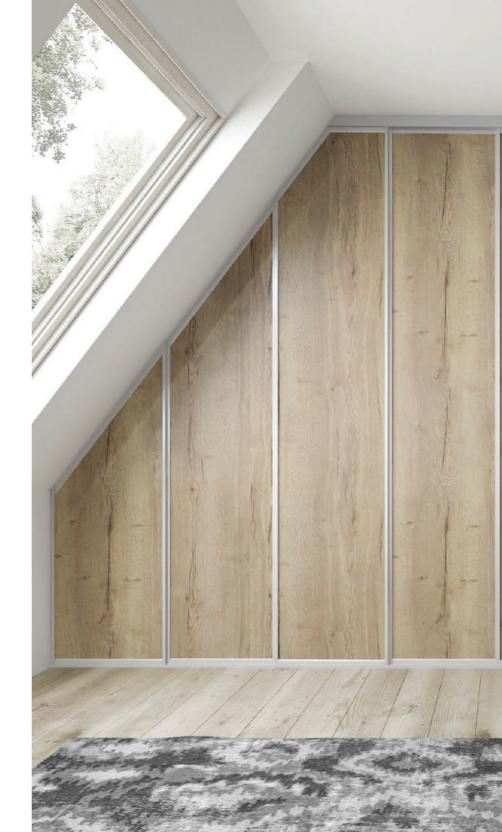

### **FUNCTIONAL**

A slanted walk-in wardrobe which is usually a difficult space to work with turned into a practical storage area. Perfectly made to measure with shelves, drawers and accessories. The perfect solution to organise this tricky space creating harmony and order not only for the wardrobe but the whole room.

Simple Opal frames creates a minimalistic pivoting door front, which will work perfectly in the area designated for shoes, bags and smart clothes.