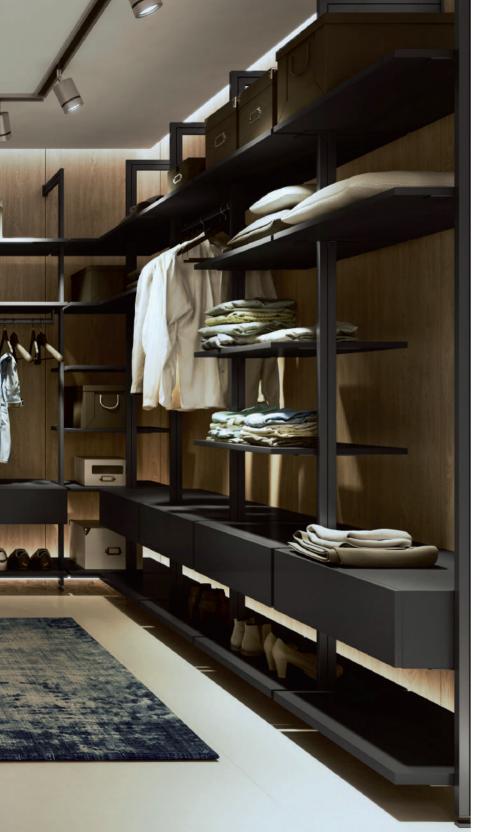

### **MODERN**

An open feel, designer walk-in wardrobe in our Orto System. Its main constructional element is an aluminium profile. Its spacious and functional purpose is created with shelving, hanging rods and drawers which can be arranged to suit the customers needs. This walk-in wardrobe is the perfect solution for someone who appreciates the minimalistic look and original solutions.

Orto system is a perfect, functional and practical solution for a corner zone as it enables easy access to every part of our walkin.