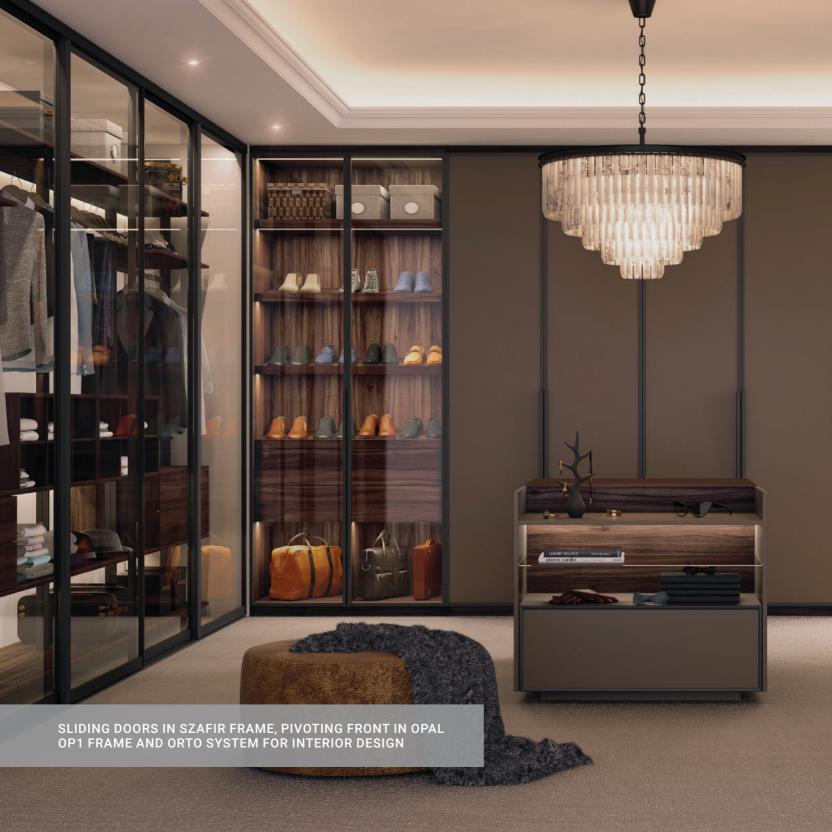

### **MODERN**

An open feel, designer walk-in wardrobe in our Orto System. Its main constructional element is an aluminium profile. Its spacious and functional purpose is created with shelving, hanging rods and drawers which can be arranged to suit the customers needs. This walk-in wardrobe is the perfect solution for someone who appreciates the minimalistic look and original solutions.

Orto system is a perfect, functional and practical solution for a corner zone as it enables easy access to every part of our walkin.

Sliding door in Szafir system with a thin profile, serving at the same time as a comfortable handle. Inserted with transparent glass making the room appear bigger.

SLIDING DOOR IN SZAFIR SYSTEM ORTO INTERIOR SYSTEM, FURNITURE FROM "ONE" LINE