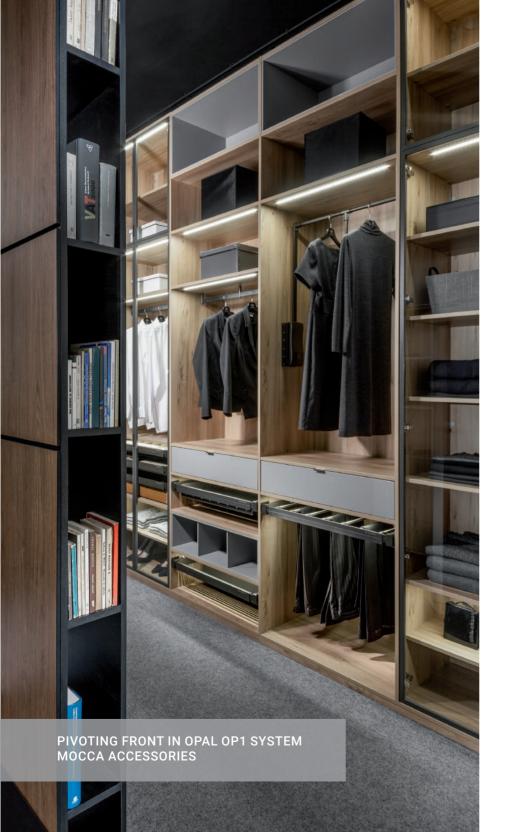

#### **ELEGANCE**

An open walk-in wardrobe with laminated panel. Its distinguishing feature is its personalisation, achieved by using dedicated accessories. Unique, useful space that is made to measure. A particularly special part of this walk-in is the shoe zone covered by our Opal glass doors, including LED lighting which improves the wardrobes functionality and brightens the room.

Mocca - line of unique accessories, hanger rods and soft-closing drawers for people who appreciate good design, organisation and functionality.