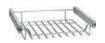

#### **CHROME ACCESSORIES**

Wire basket

Trousers rack chrome 140x40.50.60 cm chrome 60x49x16 cm

Shoe shelf chrome 60x50x19 cm

Shoe rack chrome 60x50x32 cm

Tie hanger chrome 14x50x5,5 cm

Cross hanger chrome 14x40,50x5,5 cm

Dropping hanger 45 -115 cm

Bag hanger chrome / graphite 9x5x13 cm

Bag hanger chrome 40x10 cm

Wardrobe safe 56,4x40x15 cm

Jewelry drawer divider Type A, B and C, 53,4x41,4x2,6 cm

Laundry basket chrome 50x50x50 cm